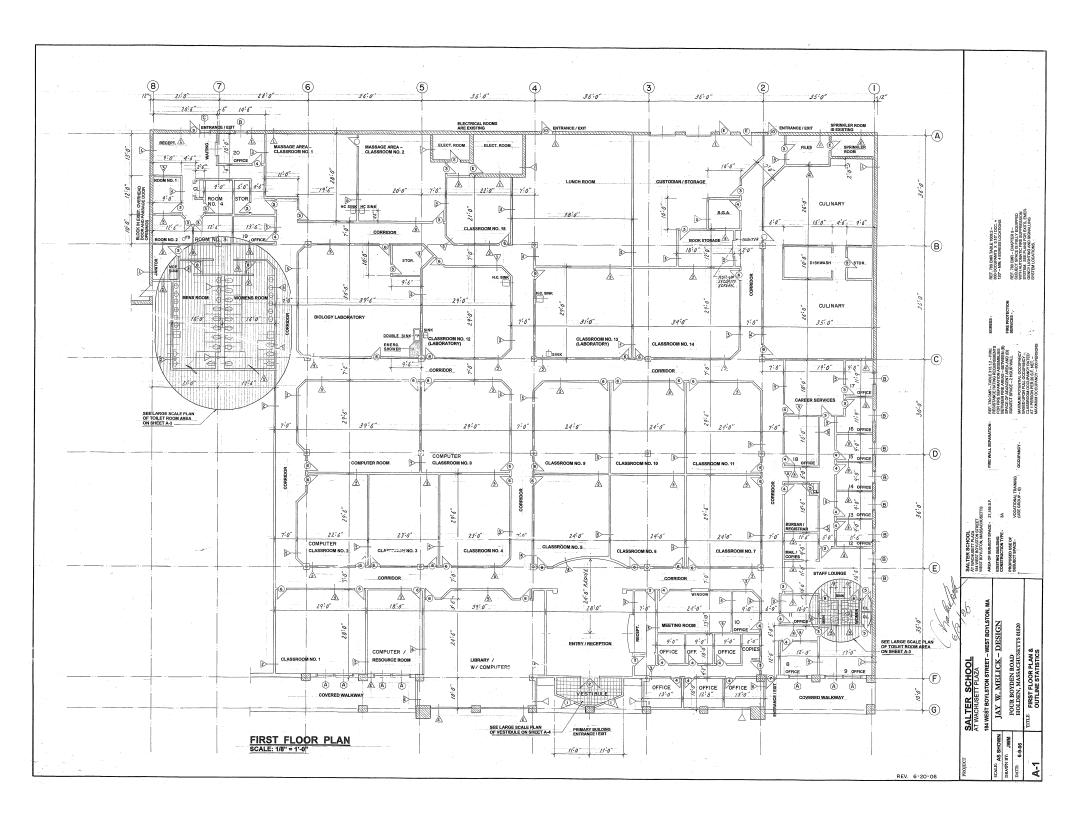

## 35,000 SQ. FT. FOR LEASE

- Located in well established retail center
- Excellent signage
- Outstanding access to I-190 & I-290
- Parking for 600 cars
- Available as is or retail conversion

Andrew E. Murray, Jr.

**FOR LEASE 184 WEST BOYLSTON STREET WEST BOYLSTON, MA** 